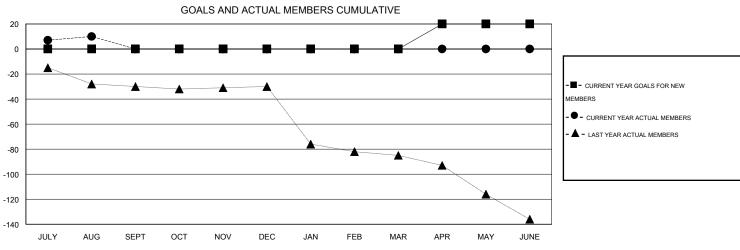

## GOALS AND ACTUAL NEW CLUBS CUMULATIVE

| DROPPED CLUBS: 0              |              | 10 CLUBS OF 42 ADDED 1 OR MORE<br>NEW MEMBERS | GENDER DISTRIBUTION  MALE 1,291 (84.21%)  FEMALE 242 (15.79%) |               |
|-------------------------------|--------------|-----------------------------------------------|---------------------------------------------------------------|---------------|
| DROPPED MEMBERS               |              |                                               | FEMALE                                                        | 242 (13.7970) |
| DECEASED CLUB CANCELLED OTHER | 1<br>0<br>17 | CLICK HERE FOR HEALTH ASSESSMENT DATA         | FAMILY UNIT MEMBERS HEAD OF HOUSEHOLD                         | 1.            |
| TOTAL                         | 18           |                                               | NON-HEAD OF HOUSEHOL                                          | 0             |