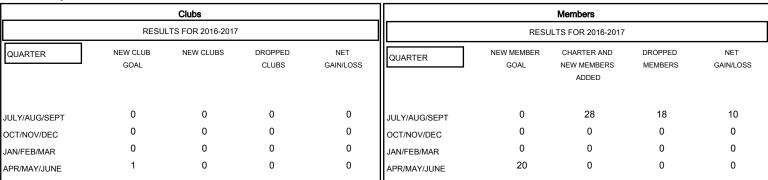

## GOALS AND ACTUAL NEW CLUBS CUMULATIVE

| DROPPED CLUBS: 0              |              | 10 CLUBS OF 42 ADDED 1 OR MORE<br>NEW MEMBERS | GENDER DISTRIBUTION  MALE 1,291 (84.21%)  FEMALE 242 (15.79%) |               |
|-------------------------------|--------------|-----------------------------------------------|---------------------------------------------------------------|---------------|
| DROPPED MEMBERS               |              |                                               | FEMALE                                                        | 242 (13.7970) |
| DECEASED CLUB CANCELLED OTHER | 1<br>0<br>17 | CLICK HERE FOR HEALTH ASSESSMENT DATA         | FAMILY UNIT MEMBERS HEAD OF HOUSEHOLD                         | 1.            |
| TOTAL                         | 18           |                                               | NON-HEAD OF HOUSEHOL                                          | 0             |